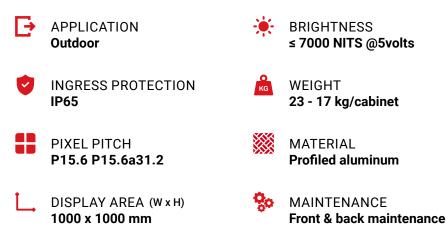

#### **HIGH BRIGHTNESS**

The NEBULA DIP LEDS allow for a 7000 NITS brightness, making this product ideal for outdoor events, as your screen will be clearly visible from afar, both day and night.

### **TECHNICAL SPECIFICATIONS**

|                                            |        | OUTDOOR                                      |                |
|--------------------------------------------|--------|----------------------------------------------|----------------|
| Product Parameters                         | Unit   | 15.6                                         | 15.6a31.2      |
| Pixel Pitch                                | mm     | 15,63                                        | 15,625 x 31,25 |
| LED                                        |        | DIP                                          | 570            |
| Application                                |        | Transparent rental LED cabinet - large pitch |                |
| Ingress Protection                         | IP     | IP65                                         |                |
| Brightness                                 | cd/sqm | ≤ 7000 Nits @5volts                          |                |
| Color Temperature after calib (adjustable) | deg. K | 6500                                         |                |
| Viewing Angle (50% brightness)             | deg.   | 100 H / 100 V                                |                |
| Cabinet Size (WxHxD)                       | mm     | 1000 x 1000 x 85                             |                |
| Display area (WxH)                         | mm     | 1000 x 1000                                  |                |
| Module Size (WxHxD)                        | mm     | 500 x 250 x 25                               |                |
| Pixel Matrix Per Cabinet (WxH)             | рх     | 64 x 64                                      | 64 x 32        |
| Pixel Matrix Per Module (WxH)              | рх     | 32 x 16                                      | 32 x 8         |
| Pixel Density                              | px/sqm | 4096                                         | 2048           |
| Weight of cabinet and modules              | kg     | 23                                           | 17             |
| Cabinet Material                           |        | Profiled aluminum                            |                |
| Maintenance Mode                           |        | Back & front                                 |                |
| Mask specification                         |        | 95% Plastic + 5% Fiber / SS Screws / Shaders |                |
| Contrast Ratio                             |        | High                                         |                |
| Grey scale (linear)                        | bit    | 14                                           |                |
| Brightness control                         | bit    | 16                                           |                |
| Processing depth                           | bit    | 16                                           |                |
| Color                                      |        | 281 Trillions                                |                |
| Display Refresh Rate                       | Hz     | 1920                                         |                |
| Operation Power                            | V      | AC85-230V                                    |                |
| Max. Power Consumption                     | W/sqm  | 530                                          | 495            |
| Average Power Consumption                  | W/sqm  | 175                                          | 165            |
| Control Mode                               |        | Synchronization                              |                |
| Video Frame Rate                           | Hz     | 50/60Hz                                      |                |
| Input Types Supported                      |        | DVI / SDI / HDMI                             |                |
| 3D ready (optional)                        |        | No                                           |                |
| Calibration                                |        | Yes                                          |                |
| Lifetime (50% brightness)                  | h      | 50000                                        |                |
| Operating Humidity Range                   |        | 10-60%                                       |                |
| Operating Temperature Range                |        | -40°C / +50°C                                |                |
| Screen Uniformity Correction               |        | -                                            |                |
| Certification                              |        | CE / ETL / CCC                               |                |
| Options                                    |        |                                              |                |
| Compatibility                              |        | No                                           |                |