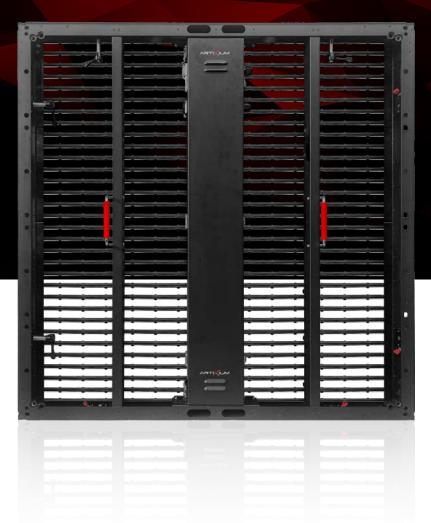

# **NEBULA** LARGE SCALE TRANSPARENT CABINET

www.artixium.com

#### TRANSPARENT RENTAL OUTDOOR LED CABINET FRONT & BACK MAINTENANCE

### OVERVIEW

The NEBULA is our outdoor transparent LED display for rental applications. Its large pixel pitch destines it to rather large scale applications, while offering a great transparency rate. With high brightness, light cabinet weight and touring friendly features, this LED cabinet is ideal for large scale events such as big outdoor festivals. While this product is quite traditional in its features and composition, it will be a durable and trustworthy part of any rental LED cabinet fleet.