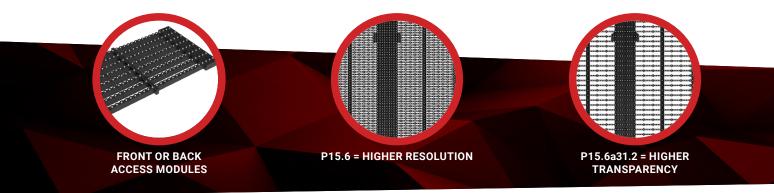

#### TRANSPARENCY

The NEBULA uses the same LED stripes technology as our NEON products from our MEDIA range. This allows for a certain amount of transparency, which is very useful in many scenographic applications. This product's transparency rate goes up to 66.7%, depending on the chosen pixel pitch.

#### FRONT & BACK MAINTENANCE

The NEBULA modules are accessible both from the front and the back. This feature makes it very convenient to maintain your LED application, no matter the disposition of your giant screen.