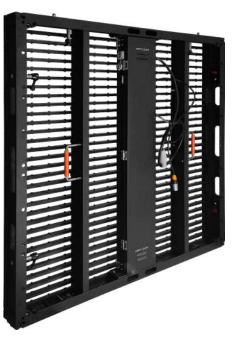

#### FRONT & BACK MAINTENANCE

The NEBULA modules are accessible both from the front and the back. This feature makes it very convenient to maintain your LED application, no matter the disposition of your giant screen.

## **NEBULA**

TRANSPARENT RENTAL OUTDOOR LED CABINET FRONT & BACK MAINTENANCE