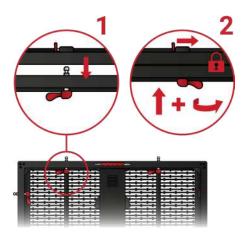

#### CABINET LOCKING SYSTEM

The NEBULA is equipped with user friendly toolless locking systems that allow you to quickly and safely install and uninstall giant transparent LED screens.