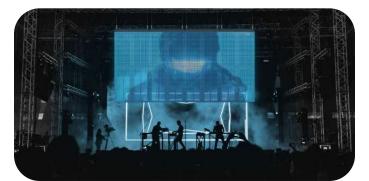

### OVERVIEW

The NEBULA is our outdoor transparent LED display for rental applications. Its large pixel pitch destines it to rather large scale applications, while offering a great transparency rate. With high brightness, light cabinet weight and touring friendly features, this LED cabinet is ideal for large scale events such as big outdoor festivals. While this product is quite traditional in its features and composition, it will be a durable and trustworthy part of any rental LED cabinet fleet.

#### TRANSPARENCY

The NEBULA uses the same LED stripes technology as our NEON products from our MEDIA range. This allows for a certain amount of transparency, which is very useful in many scenographic applications. This product's transparency rate goes up to 66.7%, depending on the chosen pixel pitch.