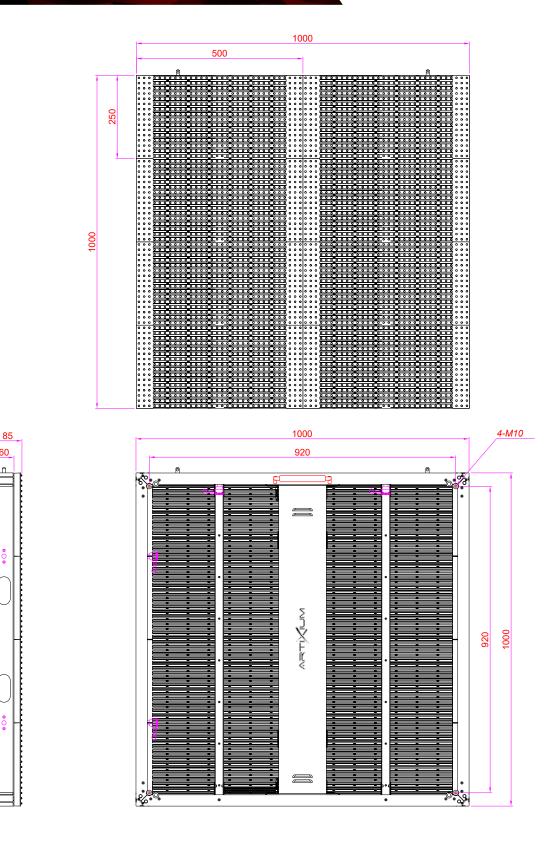

### **TECHNICAL DRAWINGS**

The Artixium regional branches are the key for the growth and development of our global network all over the world. Artixium's team is a spectrum of different nationalities and cultures, reflecting their global presence and mindset, making their communication smooth and hassle-free with clients from all around the world. Customer care, Innovation and flexibility has always been our values and we intend to keep this reputation for many years to come.

### **TECHNICAL SPECIFICATIONS**

|                                            |        | OUTDOOR                                      |                |
|--------------------------------------------|--------|----------------------------------------------|----------------|
| Product Parameters                         | Unit   | 15.6                                         | 15.6a31.2      |
| Pixel Pitch                                | mm     | 15,63                                        | 15,625 x 31,25 |
| LED                                        |        | DIP                                          | 570            |
| Application                                |        | Transparent rental LED cabinet - large pitch |                |
| Ingress Protection                         | IP     | IP65                                         |                |
| Brightness                                 | cd/sqm | ≤ 7000 Nits @5volts                          |                |
| Color Temperature after calib (adjustable) | deg. K | 6500                                         |                |
| Viewing Angle (50% brightness)             | deg.   | 100 H / 100 V                                |                |
| Cabinet Size (WxHxD)                       | mm     | 1000 x 1000 x 85                             |                |
| Display area (WxH)                         | mm     | 1000 x 1000                                  |                |
| Module Size (WxHxD)                        | mm     | 500 x 250 x 25                               |                |
| Pixel Matrix Per Cabinet (WxH)             | рх     | 64 x 64                                      | 64 x 32        |
| Pixel Matrix Per Module (WxH)              | рх     | 32 x 16                                      | 32 x 8         |
| Pixel Density                              | px/sqm | 4096                                         | 2048           |
| Weight of cabinet and modules              | kg     | 23                                           | 17             |
| Cabinet Material                           |        | Profiled aluminum                            |                |
| Maintenance Mode                           |        | Back & front                                 |                |
| Mask specification                         |        | 95% Plastic + 5% Fiber / SS Screws / Shaders |                |
| Contrast Ratio                             |        | High                                         |                |
| Grey scale (linear)                        | bit    | 14                                           |                |
| Brightness control                         | bit    | 16                                           |                |
| Processing depth                           | bit    | 16                                           |                |
| Color                                      |        | 281 Trillions                                |                |
| Display Refresh Rate                       | Hz     | 1920                                         |                |
| Operation Power                            | V      | AC85-230V                                    |                |
| Max. Power Consumption                     | W/sqm  | 530                                          | 495            |
| Average Power Consumption                  | W/sqm  | 175                                          | 165            |
| Control Mode                               |        | Synchronization                              |                |
| Video Frame Rate                           | Hz     | 50/60Hz                                      |                |
| Input Types Supported                      |        | DVI / SDI / HDMI                             |                |
| 3D ready (optional)                        |        | No                                           |                |
| Calibration                                |        | Yes                                          |                |
| Lifetime (50% brightness)                  | h      | 50000                                        |                |
| Operating Humidity Range                   |        | 10-60%                                       |                |
| Operating Temperature Range                |        | -40°C / +50°C                                |                |
| Screen Uniformity Correction               |        | -                                            |                |
| Certification                              |        | CE / ETL / CCC                               |                |
| Options                                    |        |                                              |                |
| Compatibility                              |        | No                                           |                |