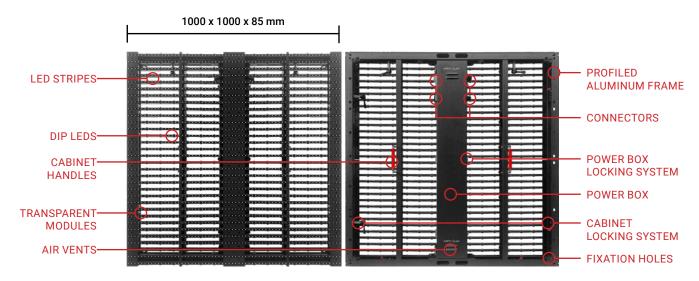

#### TRANSPARENT RENTAL OUTDOOR LED CABINET FRONT & BACK MAINTENANCE

#### CABINET LOCKING SYSTEM

The NEBULA is equipped with user friendly toolless locking systems that allow you to quickly and safely install and uninstall giant transparent LED screens.

#### FRONT & BACK MAINTENANCE

The NEBULA modules are accessible both from the front and the back. This feature makes it very convenient to maintain your LED application, no matter the disposition of your giant screen.

#### **HIGH BRIGHTNESS**

The NEBULA DIP LEDS allow for a 7000 NITS brightness, making this product ideal for outdoor events, as your screen will be clearly visible from afar, both day and night.